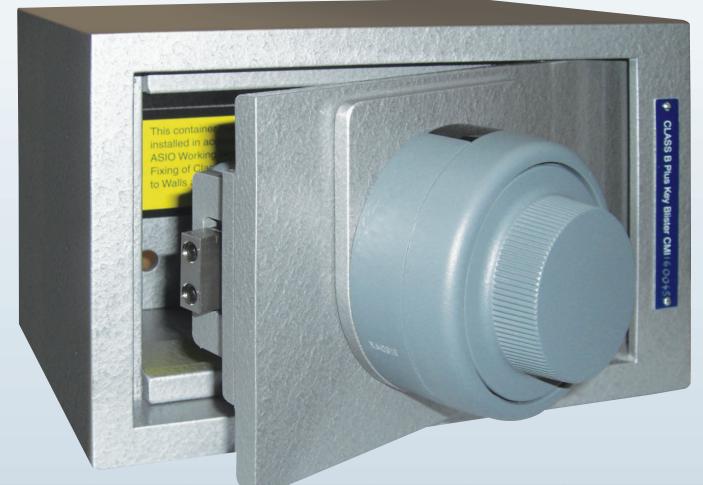

## **CLASS 'B' KEY CUSTODY SAFE** WITH KABA X10 DIGITAL LOCK

NIL FIRE RESISTANCE

[AS/NZS 3089:1998]

| MODEL | CODE     | HEIGHT | WIDTH | DEPTH | WEIGHT | PRICE          |
|-------|----------|--------|-------|-------|--------|----------------|
| GKC1  | External | 160mm  | 250mm | 150mm | 15kg   | \$             |
|       | Internal | 145mm  | 230mm | 82mm  |        | Ψ<br>INCL. GST |