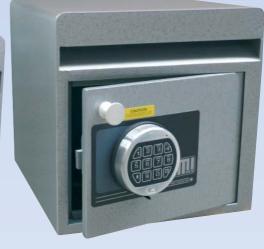

## MINI DEPOSIT SAFES

ALL MODELS AVAILABLE IN KEY, COMBINATION OR DIGITAL

**NIL FIRE RESISTANCE** 

MODEL DEP 1K 240(H) x 240(W) x 155(D)mm Weight 18kg

**MODEL DEP 2C** 240(H) x 315(W) x 155(D)mm **Weight 23kg** 

DELIVERY AND INSTALLATION

MINI DEPOSIT SAFES are ideal for moderate security where multiple staff need to deposit money into the safe.

**DOOR:** Heavy 12mm steel plate with rear dog bar to ensure security even if hinges are cut through.

**BODY:** Heavy 6mm steel reinforced with steel bar all around front edges with 18mm x width of safe posting slot above door mounting.

**MOUNTING:** All models are provided with 2 x 15mm holes in back and base for fixing with 4 masonry anchors.