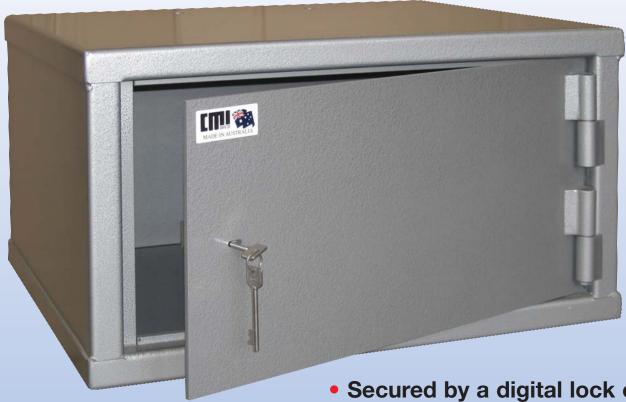

## TILL DRAWER SAFE

- Body all 3mm construction
- Door 6mm construction
- 4 x 12mm bolt holes in base
- Secured by a digital lock or a ROSS 6 leaver pick resisting key lock
- Ideal for storing till drawers, laptops etc.

|          | HEIGHT | WIDTH | DEPTH | WEIGHT | PRICE<br>INCL. GST | DELIVERY & INSTALLATION INCL. GST |
|----------|--------|-------|-------|--------|--------------------|-----------------------------------|
| EXTERNAL | 350mm  | 630mm | 540mm | 48kg   | \$                 | \$                                |
| INTERNAL | 344mm  | 620mm | 500mm |        |                    |                                   |