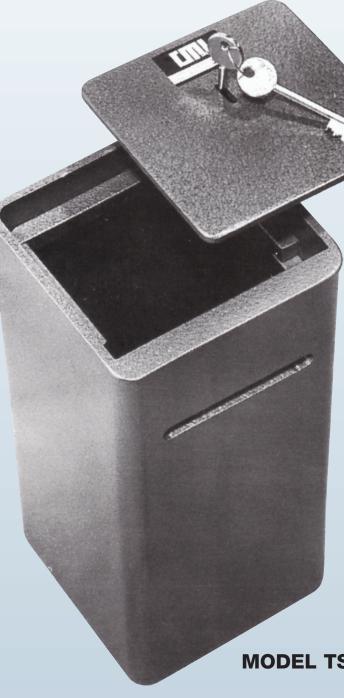

## **TRUCK** STRONG BOX WITH POSTING SLOT

- **NIL FIRE RESISTANCE**
- **Designed to be bolted** into vehicle for mobile security
- All 6mm construction
- 6 lever pick resistant key lock
- Removable door
- 100mm x 10mm posting slot and baffle
- Weight 10KG

|      | HEIGHT | WIDTH | DEPTH |
|------|--------|-------|-------|
| INT. | 250mm  | 138mm | 138mm |
| EXT. | 300mm  | 150mm | 150mm |

**MODEL TS-SL** 

\$ INCL. GST

ALL CMI SAFES COME WITH A FIVE YEAR WARRANTY, EXCLUDING FREIGHT AND TRAVELLING, WITH A 12 MONTH WARRANTY ON LOCKS.